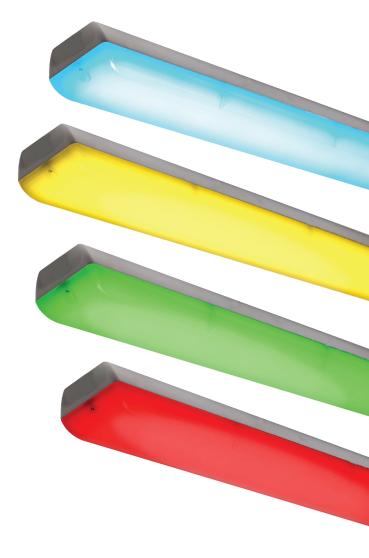

## **GRANDLUX**®

|                                             | >in'                                                                                                                                                                                                                                                                                                                                                      |                         |                       |                               |                 |                                     |                |
|---------------------------------------------|-----------------------------------------------------------------------------------------------------------------------------------------------------------------------------------------------------------------------------------------------------------------------------------------------------------------------------------------------------------|-------------------------|-----------------------|-------------------------------|-----------------|-------------------------------------|----------------|
| Standard Colour                             | Description                                                                                                                                                                                                                                                                                                                                               | Size                    | Wattage               | ССТ                           | CRI             | Diffuser                            |                |
| CGX062540N                                  | Vandalproof LED IP66 IK10 2700lm<br>non-dimmable                                                                                                                                                                                                                                                                                                          | 680mm                   | 25                    | 4000k                         | 80              | Opal                                |                |
| CGX124240N                                  | Vandalproof LED IP66 IK10 4900lm<br>non-dimmable                                                                                                                                                                                                                                                                                                          | 1308mm                  | 42                    | 4000k                         | 80              | Opal                                |                |
| Multi-colour                                | Description                                                                                                                                                                                                                                                                                                                                               | Size                    | Wattage               | ССТ                           | CRI             | Diffuser                            |                |
| CGX0625RDN                                  | Vandalproof LED IP66 IK10<br>non-dimmable                                                                                                                                                                                                                                                                                                                 | 680mm                   | 25                    | 620nm<br>(Red)                | 80              | Opal                                |                |
| CGX0625GNN                                  | Vandalproof LED IP66 IK10<br>non-dimmable                                                                                                                                                                                                                                                                                                                 | 680mm                   | 25                    | 520nm<br>(Green)              | 80              | Opal                                |                |
| CGX0625BLN                                  | Vandalproof LED IP66 IK10<br>non-dimmable                                                                                                                                                                                                                                                                                                                 | 680mm                   | 25                    | 450nm<br>(Blue)               | 80              | Opal                                | 4              |
| CGX0625AMN                                  | Vandalproof LED IP66 IK10<br>non-dimmable                                                                                                                                                                                                                                                                                                                 | 680mm                   | 25                    | 2200k<br>(Amber)              | 80              | Opal                                |                |
| CGX1242RDN                                  | Vandalproof LED IP66 IK10<br>non-dimmable                                                                                                                                                                                                                                                                                                                 | 1308mm                  | 42                    | 620nm<br>(Red)                | 80              | Opal                                |                |
| CGX1242GNN                                  | Vandalproof LED IP66 IK10<br>non-dimmable                                                                                                                                                                                                                                                                                                                 | 1308mm                  | 42                    | 520nm<br>(Green)              | 80              | Opal                                |                |
| CGX1242BLN                                  | Vandalproof LED IP66 IK10<br>non-dimmable                                                                                                                                                                                                                                                                                                                 | 1308mm                  | 42                    | 450nm<br>(Blue)               | 80              | Opal                                |                |
| CGX1242AMN                                  | Vandalproof LED IP66 IK10<br>non-dimmable                                                                                                                                                                                                                                                                                                                 | 1308mm                  | 42                    | 2200k<br>(Amber)              | 80              | Opal                                |                |
| Emergency                                   | Description                                                                                                                                                                                                                                                                                                                                               | Size                    | Wattage               | ССТ                           | CRI             | Diffuser                            | Classification |
| CGX062540NEM                                | \\ \ \ \ \ \ \ \ \ \ \ \ \ \ \ \ \ \ \                                                                                                                                                                                                                                                                                                                    | 11/                     |                       |                               |                 |                                     |                |
| And the second                              | Vandalproof LED IP66 IK10 2700lm<br>Non-dimmable night light<br>(red/white selector)                                                                                                                                                                                                                                                                      | 680mm                   | 25                    | 4000k                         | 80              | Opal                                | D63            |
| CGX124240NEM                                | Non-dimmable night light                                                                                                                                                                                                                                                                                                                                  | 1308mm                  | 42                    | 4000k<br>4000k                | 80              | Opal Opal                           | D63            |
| CGX124240NEM  Motion                        | Non-dimmable night light (red/white selector)  Vandalproof LED IP66 IK10 4900Im Non-dimmable night light                                                                                                                                                                                                                                                  | 5                       |                       |                               |                 |                                     |                |
|                                             | Non-dimmable night light (red/white selector)  Vandalproof LED IP66 IK10 4900Im Non-dimmable night light (red/white selector)                                                                                                                                                                                                                             | 1308mm                  | 42                    | 4000k                         | 80              | Opal                                |                |
| Motion                                      | Non-dimmable night light (red/white selector)  Vandalproof LED IP66 IK10 4900Im Non-dimmable night light (red/white selector)  Description  Vandalproof LED IP66 IK10 2700Im Microwave sensor                                                                                                                                                             | 1308mm<br>Size          | 42<br>Wattage         | 4000k                         | 80<br>CRI       | Opal Diffuser                       |                |
| Motion<br>CGX062440AMS                      | Non-dimmable night light (red/white selector)  Vandalproof LED IP66 IK10 4900Im Non-dimmable night light (red/white selector)  Description  Vandalproof LED IP66 IK10 2700Im Microwave sensor w/corridor function  Vandalproof LED IP66 IK10 4900Im Microwave sensor                                                                                      | 1308mm<br>Size<br>680mm | 42<br>Wattage<br>24   | 4000k  CCT  4000k             | 80<br>CRI<br>80 | Opal  Diffuser Opal                 |                |
| Motion CGX062440AMS CGX124640AMS            | Non-dimmable night light (red/white selector)  Vandalproof LED IP66 IK10 4900Im Non-dimmable night light (red/white selector)  Description  Vandalproof LED IP66 IK10 2700Im Microwave sensor w/corridor function  Vandalproof LED IP66 IK10 4900Im Microwave sensor w/corridor function                                                                  | 1308mm<br>Size<br>680mm | Wattage 24 46         | 4000k  CCT  4000k  4000k      | 80<br>CRI<br>80 | Opal  Diffuser Opal Opal            |                |
| Motion CGX062440AMS CGX124640AMS Nite Light | Non-dimmable night light (red/white selector)  Vandalproof LED IP66 IK10 4900Im Non-dimmable night light (red/white selector)  Description  Vandalproof LED IP66 IK10 2700Im Microwave sensor w/corridor function  Vandalproof LED IP66 IK10 4900Im Microwave sensor w/corridor function  Description  Vandalproof LED IP66 IK10 Non-dimmable night light | 1308mm<br>Size<br>680mm | Wattage 24 46 Wattage | 4000k  CCT  4000k  4000k  CCT | 80 CRI 80 CRI   | Opal  Diffuser Opal  Opal  Diffuser |                |

## There are a few features that make this product special:

- Suited to operating temperatures -30 +40
- Reinforced internal rib supports providing superior strength and rigidity
- Die-cast aluminium body
- High transmission opal diffuser
- Anti-tamper captive screws
- 130lm/w 4000K as standard
- Removable LED gear tray
- L70 > 60,000 hours
- 10KV surge protection device
- Four lumen output selections via dipswitch
- Terminal block to suit 6mm² cabling
- Available in Blue, Red, Amber and Green
- IP rated emergency test switch and LED indicator (emergency models only)
- Integrated motion sensor (sensor models only)
- Red or White night light (night light model only)