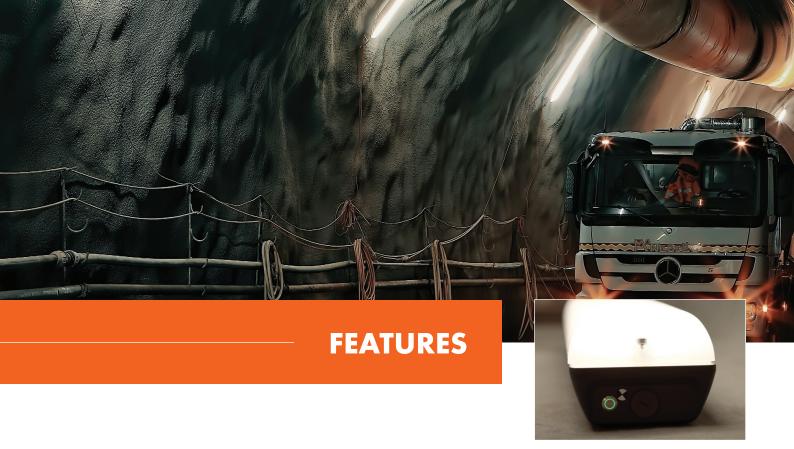

## **FEATURES**

## There are a few features that make this product special:

- Suited to operating temperatures -30 +40
- Reinforced internal rib supports providing superior strength and rigidity
- Die-cast aluminium body
- High transmission opal diffuser
- Anti-tamper captive screws
- 130lm/w 4000K as standard
- Removable LED gear tray
- L70 > 60,000 hours
- 10KV surge protection device
- Four lumen output selections via dipswitch
- Terminal block to suit 6mm² cabling
- Available in Blue, Red, Amber and Green
- IP rated emergency test switch and LED indicator (emergency models only)
- Integrated motion sensor (sensor models only)
- Red or White night light (night light model only)

IK rated test button and LED indicator (on emergency models only)

6mm terminal block, fitted as standard

Surge protection device

Internal ribs providing superior strength and protection