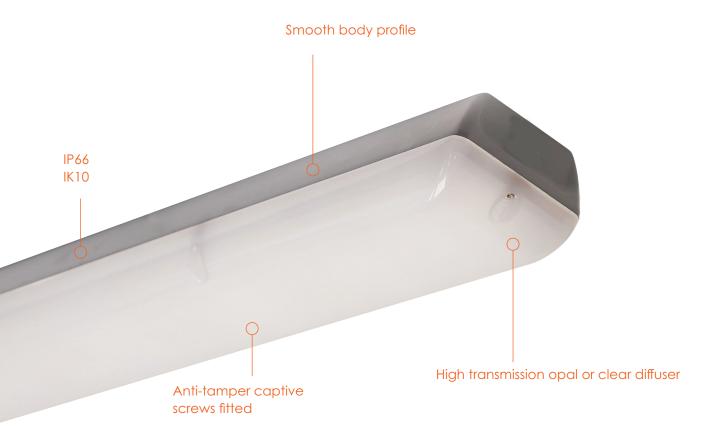

## There are a few features that make this product special:

- Suited to operating temperatures -30 +40
- Reinforced internal rib supports providing superior strength and rigidity
- Die-cast aluminium body
- High transmission opal diffuser
- Anti-tamper captive screws
- 130lm/w 4000K as standard
- Removable LED gear tray
- L70 > 60,000 hours
- 10KV surge protection device
- Four lumen output selections via dipswitch
- Terminal block to suit 6mm² cabling
- Available in Blue, Red, Amber and Green
- IP rated emergency test switch and LED indicator (emergency models only)
- Integrated motion sensor (sensor models only)
- Red or White night light (night light model only)

IK rated test button and LED indicator (on emergency models only)

6mm terminal block, fitted as standard

Surge protection device

Internal ribs providing superior strength and protection