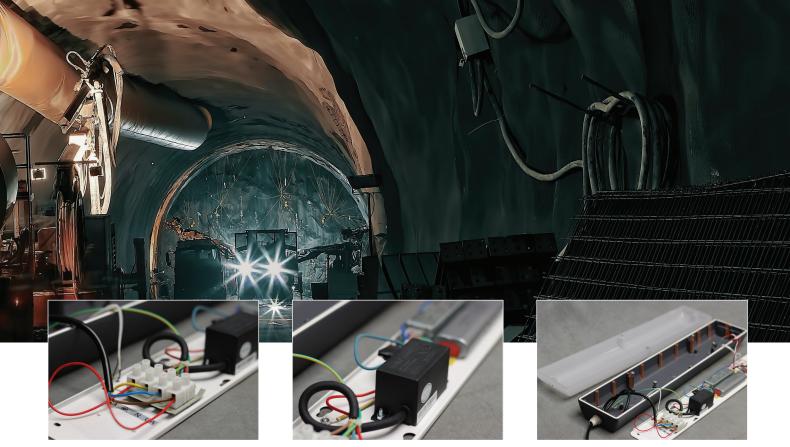

IK rated test button and LED indicator (on emergency models only)

6mm terminal block, fitted as standard

Surge protection device

Internal ribs providing superior strength and protection

# Mounting accessories available Hard wearing powder coat finish RAL7015 Multi colour, motion sensor, nite light and emergency models available High performance, energy efficient LED technology Easy to remove LED gear tray